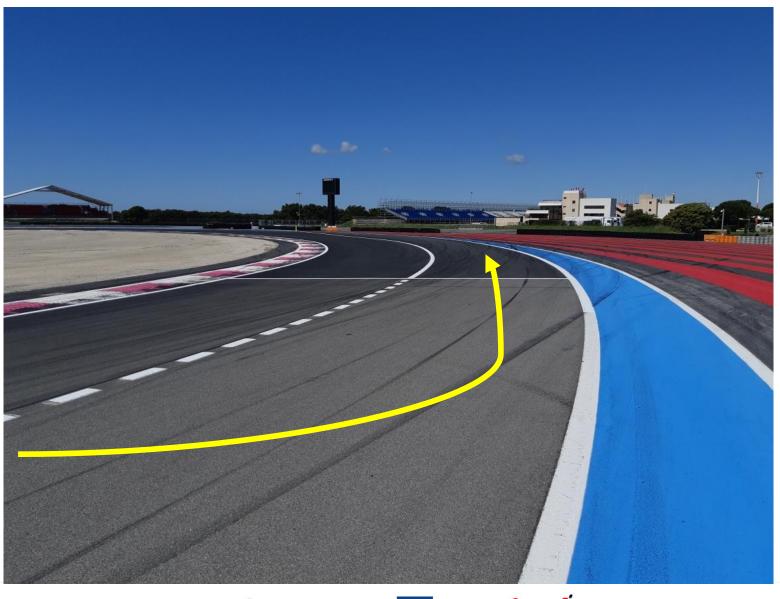

#### PIT EXIT



END OF THE SPEED LIMIT AT THE LINE & BOARD

PAY ATTENTION TO THE LIGHT AND RESPECT IT!





























#### PIT EXIT



YELLOW ARROW FLASHING
TO ADVISE CARS IN THE
STRAIGHT LINE OF CARS
LEAVING THE PIT





























#### PIT EXIT WHITE LINE

#### RESPECT THE WHITE LINE UNTIL THE END & THE SC 2 LINE

































#### **ESCAPE ROAD AT T1**



































### TRACK LIMITS





BOLLARDS TO ENFORCE TRACK EDGES T2-T7-T8

WHITE LINES ARE
THE TRACK LIMITS





























# ESCAPE ROAD T3 T4/T5



**KEEP LEFT** 





























# SAFETY TRACK OPENINGS IN ORANGE, MARSHAL POST EXTINGUISHERS TRACK LIGHT PANELS































#### PIT ENTRY T14

































#### PIT LANE SPEED LIMIT































#### START & END OF THE WORKING LIMITS

#### START OF THE WORKING AREA



#### **END OF THE WORKING AREA**































### **WORK IN THE PIT LANE**































**STOP AND GO AREA** 



































# STARTING PROCEDURE





























## **Grid Walk**



Position Grid Walk: 1x1





























### STARTING PROCEDURE

#### **ROLLING START 2X2 pole position Left Hand Side**

#### AT THE END OF THE START PROCEDURE

H= Green flag start of the formation lap

- Formation lap behind Pace Car
- Grid formation 2X2 at T11

#### **Stop warming up your tyres**

- Pace Car return into the pitlane
- Leader maintain the speed and cars st