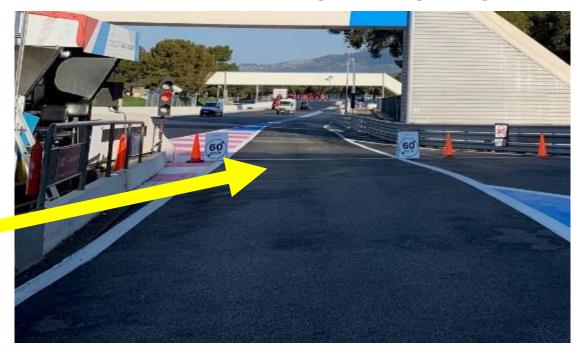

#### PIT EXIT

END OF THE SPEED LIMIT AT THE LINE & BOARD

PAY ATTENTION TO THE LIGHT AND RESPECT IT!

#### PIT EXIT

YELLOW ARROW FLASHING
TO ADVISE CARS IN THE
STRAIGHT LINE OF CARS
LEAVING THE PIT