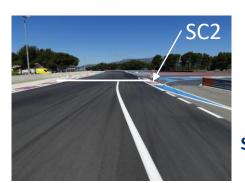

# WELCOME

## BRIEFING ROLLING START































































#### **PIT LANE**









**PIT IN AT :5,454 km** 

<u>PIT OUT AT:</u> 0,279km

**OFFSET FINISH LINE TO START** 

LINE:

111 Meters

**PIT IN TO PIT OUT: 541 Meters** 



























SC<sub>1</sub>



## **PADDOCK**































## PIT EXIT LIGHT REPEATER































#### PIT EXIT



END OF THE SPEED LIMIT AT THE LINE & BOARD

PAY ATTENTION TO THE LIGHT AND RESPECT IT!





























#### PIT EXIT



YELLOW ARROW FLASHING
TO ADVISE CARS IN THE
STRAIGHT LINE OF CARS
LEAVING THE PIT





























#### PIT EXIT WHITE LINE

#### RESPECT THE WHITE LINE UNTIL THE END & THE SC 2 LINE

































#### **ESCAPE ROAD AT T1**



































### TRACK LIMITS





BOLLARDS TO ENFORC