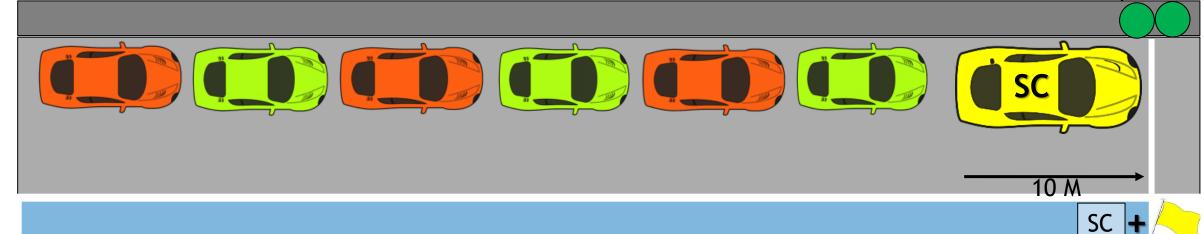

#### **SAFETY CAR PROCEDURE**

All cars must follow the SC everywhere it goes when its orange lights are on (escape road, pit lane...)

**SC** position

You will be able to overtake the SC when its green lights will be on