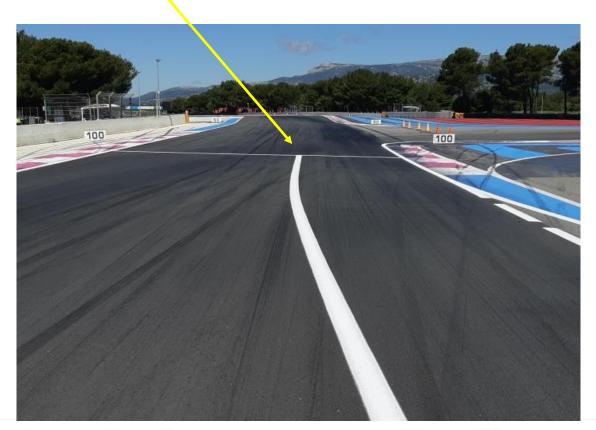

# WELCOME

## BRIEFING ROLLING START































































#### **PIT LANE**









**PIT IN AT :5,454 km** 

<u>PIT OUT AT:</u> 0,279km

**OFFSET FINISH LINE TO START** 

LINE:

111 Meters

**PIT IN TO PIT OUT: 541 Meters** 



























SC<sub>1</sub>



## **PADDOCK**































## PIT EXIT LIGHT REPEATER































#### PIT EXIT



END OF THE SPEED LIMIT AT THE LINE & BOARD

PAY ATTENTION TO THE LIGHT AND RESPECT IT!





























#### PIT EXIT



YELLOW ARROW FLASHING
TO ADVISE CARS IN THE
STRAIGHT LINE OF CARS
LEAVING THE PIT





























#### PIT EXIT WHITE LINE

#### RESPECT THE WHITE LINE UNTIL THE END & THE SC 2 LINE

































#### **ESCAPE ROAD AT T1**



































### TRACK LIMITS





BOLLARDS TO ENFORCE TRACK EDGES T2-T7-T8

WHITE LINES ARE
THE TRACK LIMITS





























# ESCAPE ROAD T3 T4/T5



**KEEP LEFT** 





























# SAFETY TRACK OPENINGS IN ORANGE, MARSHAL POST EXTINGUISHERS TRACK LIGHT PANELS































#### PIT ENTRY T14

































#### PIT LANE SPEED LIMIT































#### START & END OF THE WORKING LIMITS

#### START OF THE WORKING AREA



#### **END OF THE WORKING AREA**































### **WORK IN THE PIT LANE**































**STOP AND GO AREA** 



































# STARTING PROCEDURE