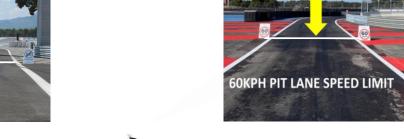

# WELCOME

## BRIEFING ROLLING START































































#### **PIT LANE**









**PIT IN AT :5,454 km** 

<u>PIT OUT AT:</u> 0,279km

**OFFSET FINISH LINE TO START** 

LINE:

111 Meters

**PIT IN TO PIT OUT: 541 Meters** 



























SC<sub>1</sub>



## **PADDOCK**































## PIT EXIT LIGHT REPEATER































#### PIT EXIT



END OF THE SPEED LIMIT AT THE LINE & BOARD

PAY ATTENTION TO THE LIGHT AND RESPECT IT!





























#### PIT EXIT



YELLOW ARROW FLASHING
TO ADVISE CARS IN THE
STRAIGHT LINE OF CARS
LEAVING THE PIT





























#### PIT EXIT WHITE LINE

#### RESPECT THE WHITE LINE UNTIL THE END & THE SC 2 LINE

































#### **ESCAPE ROAD AT T1**



































### TRACK LIMITS





BOLLARDS TO ENFORCE TRACK EDGES T2-T7-T8