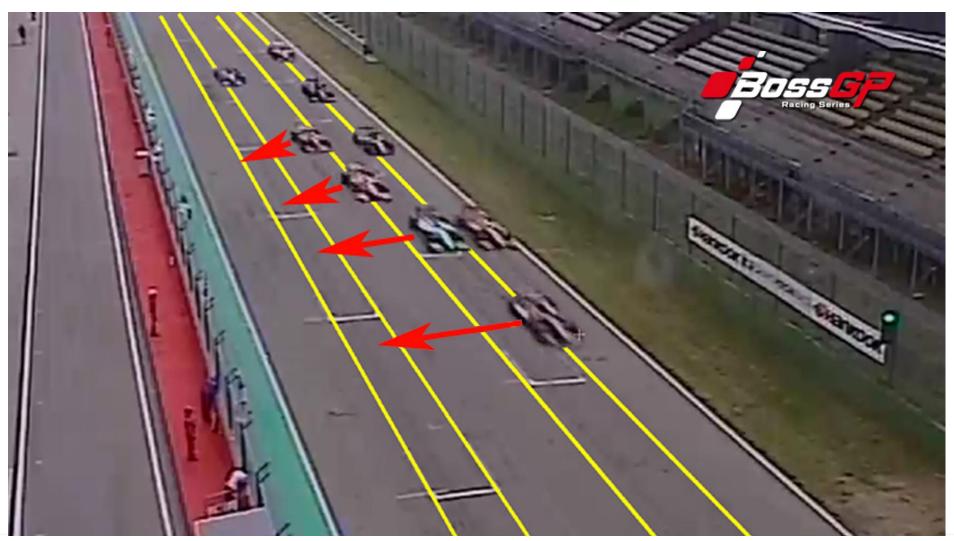

#### **ROLLING START 2X2 pole position Left Hand Side**

#### **GRID FORMATION 2X2 IN LINE AT T11**

#### **YOU MUST BE IN 2 SEPARATE LINES**