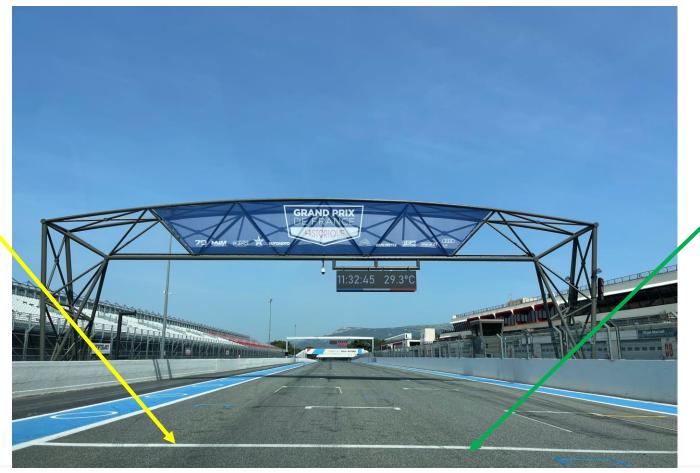

#### PIT EXIT

YELLOW ARROW FLASHING
TO ADVISE CARS IN THE
STRAIGHT LINE OF CARS
LEAVING THE PIT

#### PIT EXIT WHITE LINE

#### RESPECT THE WHITE LINE UNTIL THE END & THE SC 2 LINE