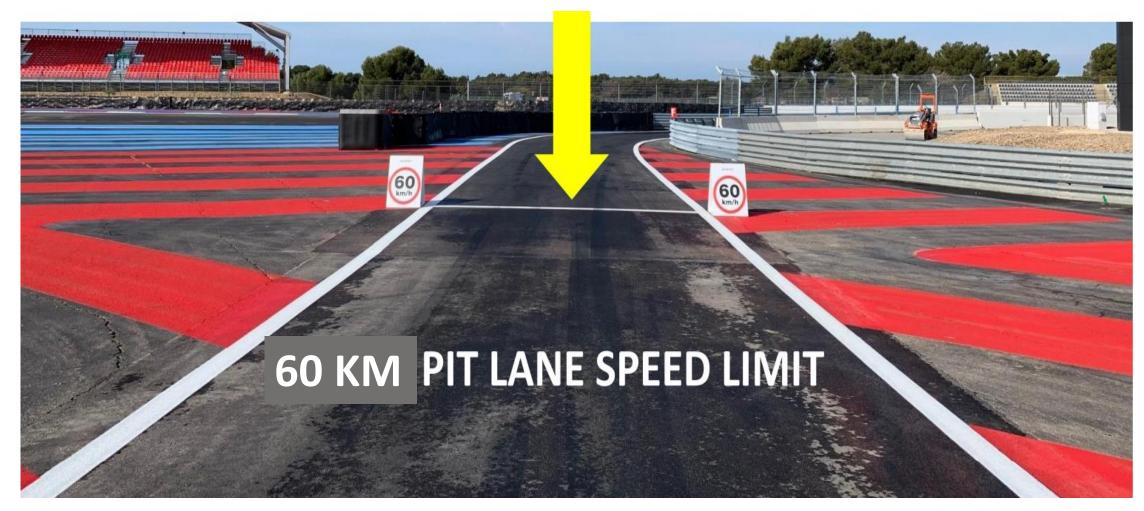

SPEED LIMIT AT THE LINE & BOARD

PAY ATTENTION TO THE LIGHT AND RESPECT IT!





























#### PIT EXIT



YELLOW ARROW FLASHING
TO ADVISE CARS IN THE
STRAIGHT LINE OF CARS
LEAVING THE PIT





























#### PIT EXIT WHITE LINE

#### RESPECT THE WHITE LINE UNTIL THE END & THE SC 2 LINE

































#### **ESCAPE ROAD AT T1**



































### TRACK LIMITS





BOLLARDS TO ENFORCE TRACK EDGES T2-T7-T8

WHITE LINES ARE
THE TRACK LIMITS





























# ESCAPE ROAD T3 T4/T5



**KEEP LEFT** 





























# SAFETY TRACK OPENINGS IN ORANGE, MARSHAL POST EXTINGUISHERS TRACK LIGHT PANELS































#### PIT ENTRY T14

































#### PIT LANE SPEED LIMIT































#### START & END OF THE WORKING LIMITS

#### START OF THE WORKING AREA



#### **END OF THE WORKING AREA**































### **WORK IN THE PIT LANE**































**STOP AND GO AREA** 



































# STARTING PROCEDURE





























## **Grid Walk**



Position Grid Walk: 1x1





























### STARTING PROCEDURE

#### **ROLLING START 2X2 pole position Left Hand Side**

#### AT THE END OF THE START PROCEDURE

H= Green flag start of the formation lap

- Formation lap behind Pace Car
- Grid formation 2X2 at T11

#### **Stop warming up your tyres**

- Pace Car return into the pitlane
- Leader maintain the speed and cars stay in formation 2X2

**False start = Drive Through**