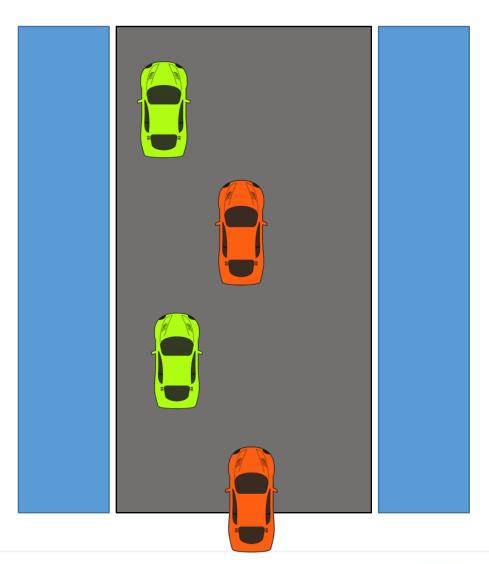

#### **ROLLING START 2X2 pole position Left Hand Side**

#### **GRID FORMATION 2X2 IN LINE AT T11**

#### **YOU MUST BE IN 2 SEPARATE LINES**