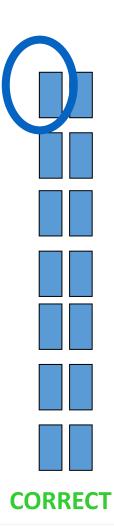

#### **ROLLING START 2X2 pole position Left Hand Side**

#### **GRID FORMATION 2X2 IN LINE AT T11**

#### **YOU MUST BE IN 2 SEPARATE LINES**