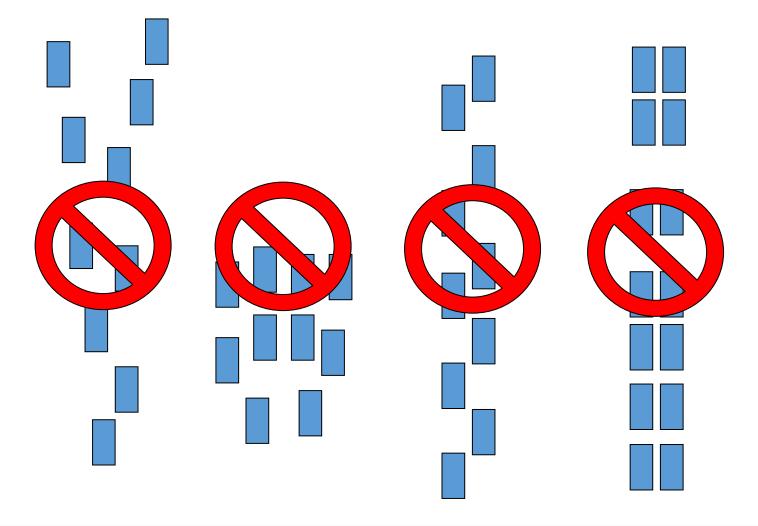

#### **ROLLING START 2X2 pole position Left Hand Side**

#### **GRID FORMATION 2X2 IN LINE AT T11**

#### **YOU MUST BE IN 2 SEPARATE LINES**