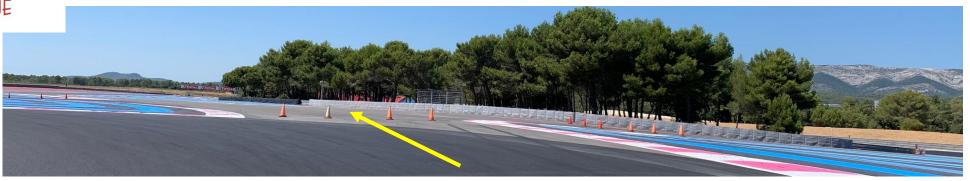

#### PIT EXIT

YELLOW ARROW FLASHING
TO ADVISE CARS IN THE
STRAIGHT LINE OF CARS
LEAVING THE PIT

#### PIT EXIT WHITE LINE

#### RESPECT THE WHITE LINE UNTIL THE END & THE SC 2 LINE