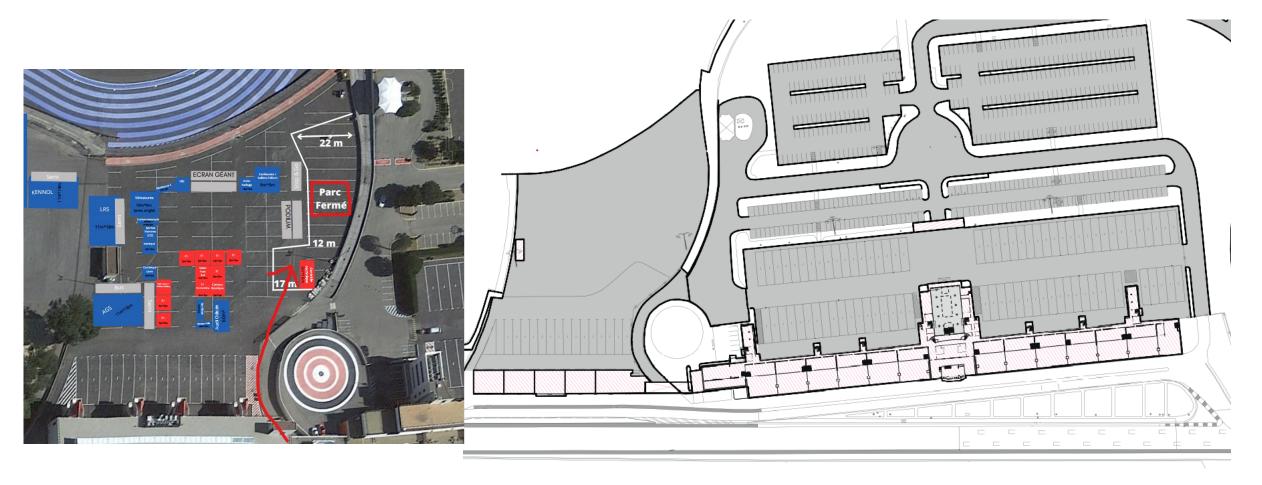

# WELCOME

## BRIEFING ROLLING START































































#### **PIT LANE**









**PIT IN AT :5,454 km** 

<u>PIT OUT AT:</u> 0,279km

**OFFSET FINISH LINE TO START** 

LINE:

111 Meters

**PIT IN TO PIT OUT: 541 Meters** 



























SC<sub>1</sub>



## **PADDOCK**































## PIT EXIT LIGHT REPEATER































#### PIT EXIT



END OF THE SPEED LIMIT AT THE LINE & BOARD

PAY ATTENTION TO THE LIGHT AND RESPECT IT!





























#### PIT EXIT



YELLOW ARROW FLASHING
TO ADVISE CARS IN THE
STRAIGHT LINE OF CARS
LEAVING THE PIT





























#### PIT EXIT WHITE LINE

#### RESPECT THE WHITE LINE UNTIL THE END & THE SC 2 LINE

































#### **ESCAPE ROAD AT T1**



































### TRACK LIMITS





BOLLARDS TO ENFORCE TRACK EDGES T2-T7-T8

WHITE LINES ARE
THE TRACK LIMITS





























# ESCAPE ROAD T3 T4/T5



**KEEP LEFT** 





























# SAFETY TRACK OPENINGS IN ORANGE, MARSHAL POST EXTINGUISHERS TRACK LIGHT PA