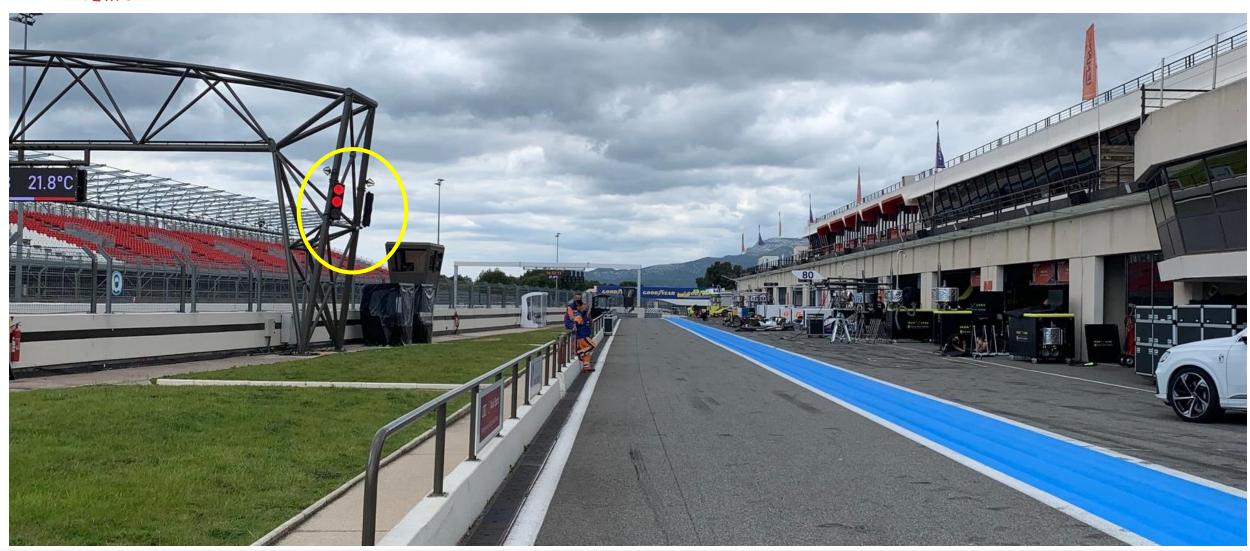

## PIT EXIT LIGHT REPEATER

#### PIT EXIT

END OF THE SPEED LIMIT AT THE LINE & BOARD

PAY ATTENTION TO THE LIGHT AND RESPECT IT!

#### PIT EXIT

YELLOW ARROW FLASHING
TO ADVISE CARS IN THE
STRAIGHT LINE OF CARS
LEAVING THE PIT