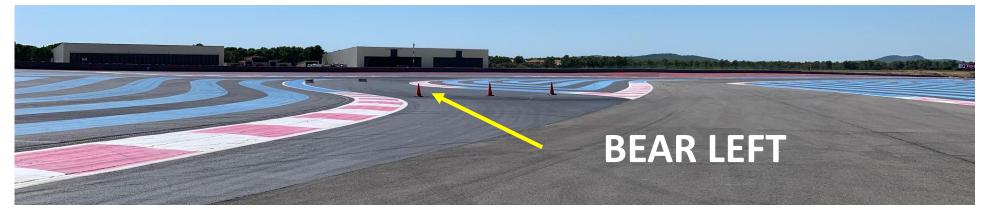

LING START































































#### **PIT LANE**









**PIT IN AT :5,454 km** 

<u>PIT OUT AT:</u> 0,279km

**OFFSET FINISH LINE TO START** 

LINE:

111 Meters

**PIT IN TO PIT OUT: 541 Meters** 



























SC<sub>1</sub>



## **PADDOCK**































## PIT EXIT LIGHT REPEATER































#### PIT EXIT



END OF THE SPEED LIMIT AT THE LINE & BOARD

PAY ATTENTION TO THE LIGHT AND RESPECT IT!





























#### PIT EXIT



YELLOW ARROW FLASHING
TO ADVISE CARS IN THE
STRAIGHT LINE OF CARS
LEAVING THE PIT





























#### PIT EXIT WHITE LINE

#### RESPECT THE WHITE LINE UNTIL THE END & THE SC 2 LINE

































#### **ESCAPE ROAD AT T1**



































### TRACK LIMITS





BOLLARDS TO ENFORCE TRACK EDGES T2-T7-T8

WHITE LINES ARE
THE TRACK LIMITS





























# ESCAPE ROAD T3 T4/T5



**KEEP LEFT** 





























# SAFETY TRACK OPENINGS IN ORANGE, MARSHAL POST EXTINGUISHERS TRACK LIGHT PANELS































#### PIT ENTRY T14

































#### PIT LANE SPEED LIMIT































#### START & END OF THE WORKING LIMITS

#### START OF THE WORKING AREA



#### **END OF THE WORKING AREA**































### **WORK IN THE PIT LANE**































**STOP AND GO AREA** 



































# STARTING PROCEDURE





























## **Grid Walk**



Position Grid Walk: 1x1