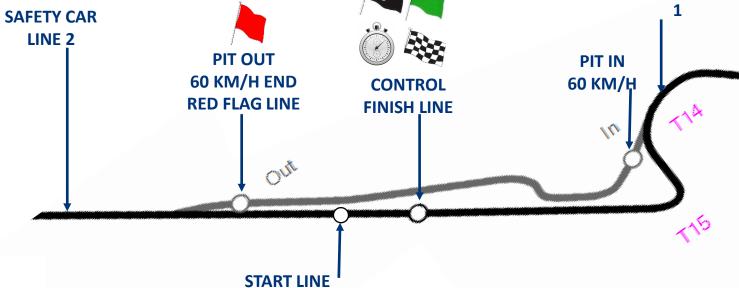

#### **PIT LANE**

**PIT IN AT :5,454 km** 

<u>PIT OUT AT:</u> 0,279km

**OFFSET FINISH LINE TO START** 

LINE:

111 Meters

**PIT IN TO PIT OUT: 541 Meters** 

SC<sub>1</sub>

#### RESPECT THE WHITE LINE UNTIL THE END & THE SC 2 LINE

#### PIT ENTRY T14

#### PIT LANE SPEED LIMIT