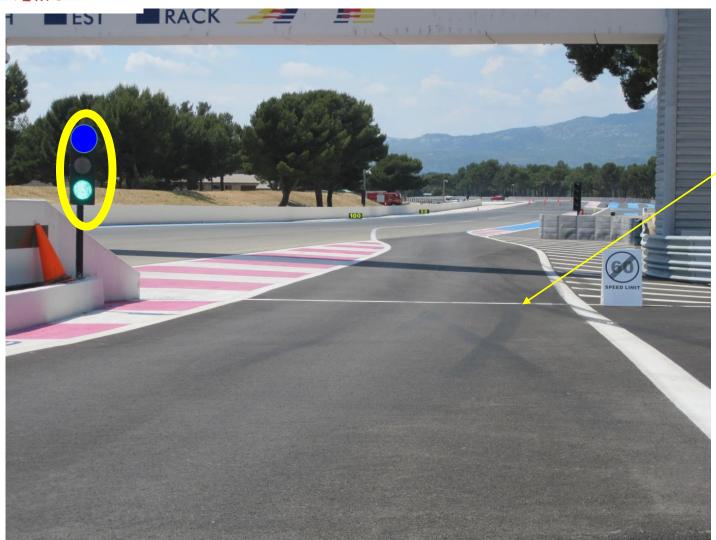

## PIT EXIT LIGHT REPEATER

#### PIT EXIT

END OF THE SPEED LIMIT AT THE LINE & BOARD

PAY ATTENTION TO THE LIGHT AND RESPECT IT!

#### PIT EXIT

YELLOW ARROW FLASHING
TO ADVISE CARS IN THE
STRAIGHT LINE OF CARS
LEAVING THE PIT