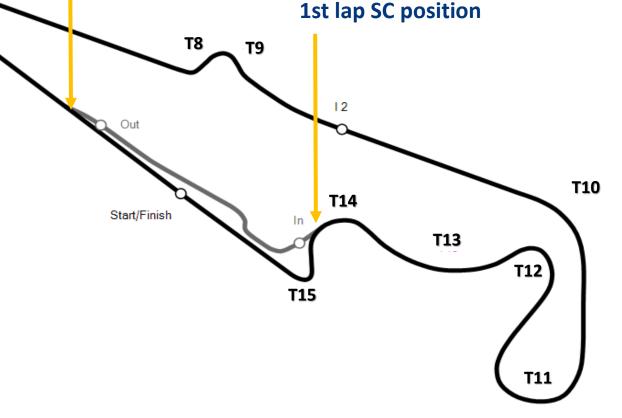

#### **SAFETY CAR PROCEDURE**

# GRAND PRIX DE FRANCE HISTORIQUE

#### **SAFETY CAR PROCEDURE**

All cars must follow the SC everywhere it goes when its orange lights are on (escape road, pit lane...)

**SC** position

You will be able to overtake the SC when its green lights will be on