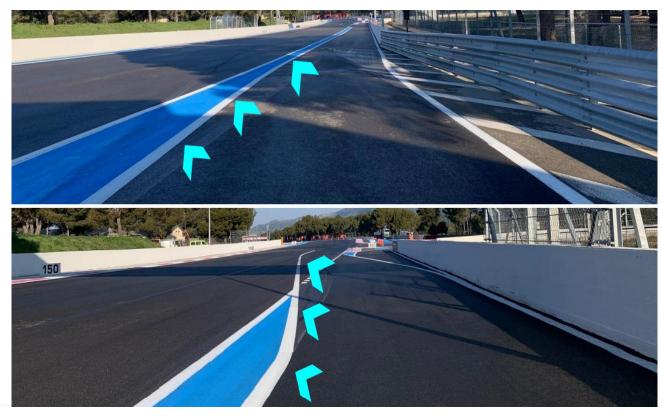

#### PIT EXIT WHITE LINE

#### RESPECT THE WHITE LINE UNTIL THE END & THE SC 2 LINE