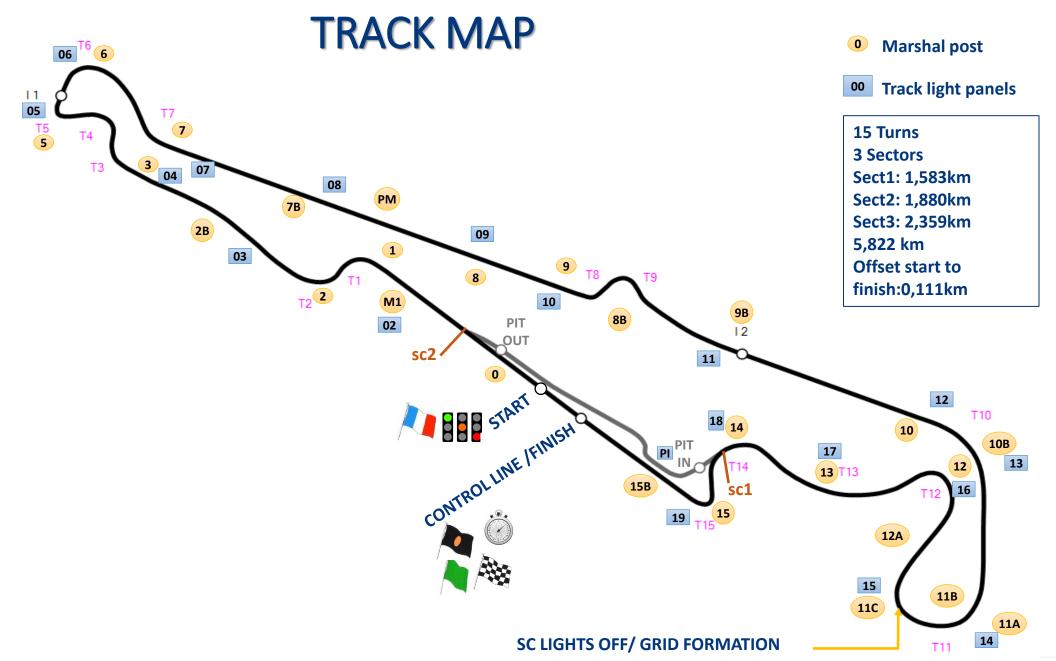

#### **PIT LANE**

**PIT IN AT :5,454 km** 

<u>PIT OUT AT:</u> 0,279km

**OFFSET FINISH LINE TO START** 

LINE:

111 Meters

**PIT IN TO PIT OUT: 541 Meters** 

SC<sub>1</sub>

#### **ESCAPE ROAD AT T1**

### TRACK LIMITS

BOLLARDS TO ENFORCE TRACK EDGES T2-T7-T8

WHITE LINES ARE
THE TRACK LIMITS

# ESCAPE ROAD T3 T4/T5

**KEEP LEFT** 

# SAFETY TRACK OPENINGS IN ORANGE, MARSHAL POST EXTINGUISHERS TRACK LIGHT PANELS

#### PIT ENTRY T14

#### PIT LANE SPEED LIMIT

#### START & END OF THE WORKING LIMITS

#### START OF THE WORKING AREA

#### **END OF THE WORKING AREA**

### **WORK IN THE PIT LANE**

**STOP AND GO AREA** 

# RACE DIRECTOR SIGNALLING AREA RHD DE FRANCE CONTROL LINE /FINISH LINE/ SC RESTART LINE

**SC RESTART LINE** 

**DRIVE THROUGH** 

STOP&GO