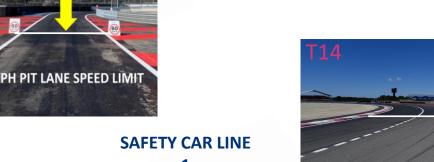

# WELCOME

## BRIEFING ROLLING START































































#### **PIT LANE**









**PIT IN AT :5,454 km** 

<u>PIT OUT AT:</u> 0,279km

**OFFSET FINISH LINE TO START** 

LINE:

111 Meters

**PIT IN TO PIT OUT: 541 Meters** 



























SC<sub>1</sub>



## **PADDOCK**































## PIT EXIT LIGHT REPEATER































#### PIT EXIT



END OF THE SPEED LIMIT AT THE LINE & BOARD

PAY ATTENTION TO THE LIGHT AND RESPECT IT!





























#### PIT EXIT



YELLOW ARROW FLASHING
TO ADVISE CARS IN THE
STRAIGHT LINE OF CARS
LEAVING THE PIT





























#### PIT EXIT WHITE LINE

#### RESPECT THE WHITE LINE UNTIL THE END & THE SC 2 LINE

































#### **ESCAPE ROAD AT T1**



































### TRACK LIMITS





BOLLARDS TO ENFORCE TRACK EDGES T2-T7-T8

W