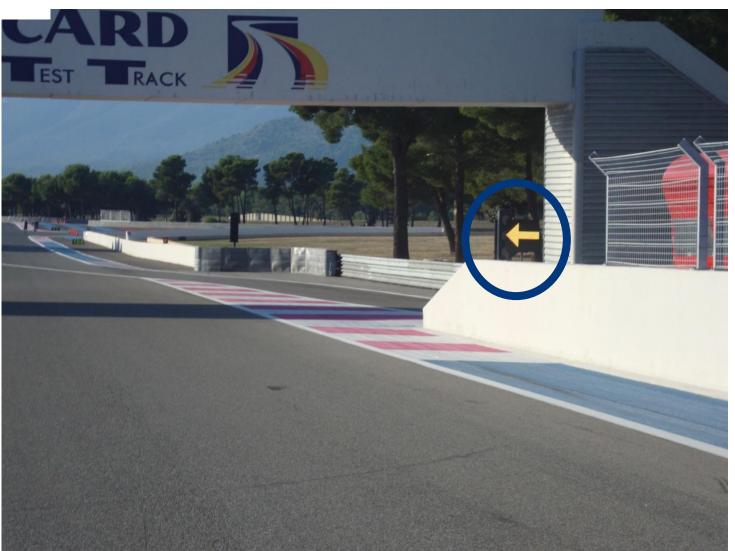

#### PIT EXIT

YELLOW ARROW FLASHING
TO ADVISE CARS IN THE
STRAIGHT LINE OF CARS
LEAVING THE PIT